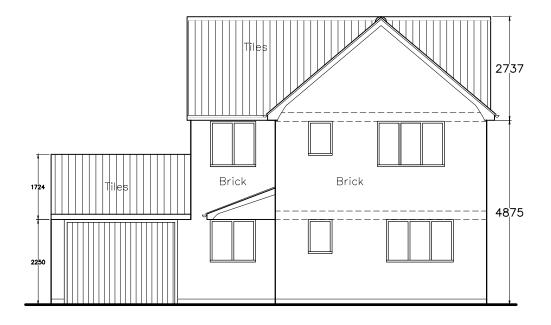

FRONT ELEVATION

BACK ELEVATION SIDE ELEVATION

> 0m 1m 2m 3m scale 1:100

revision description date Client: Mr & Mrs Flynn Job Title: Cotton Plot Drawing Title: Proposed House Elevations Plot 2
Scale: Drawn By: Date: 1:100 October 2018 Job Number: Drawing Number: Status: Preliminary