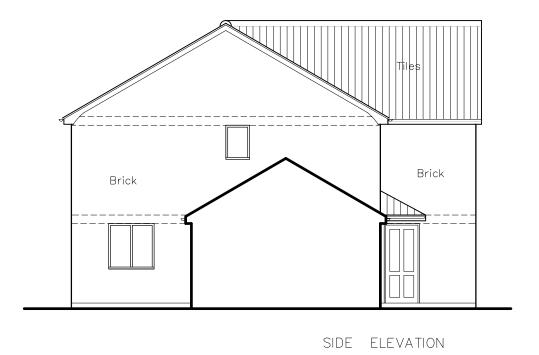

FRONT ELEVATION

BACK ELEVATION SIDE ELEVATION

> 0m 1m 2m 3m scale 1:100

revision description date Client: Mr & Mrs Flynn Job Title: Cotton Plot Drawing Title: Proposed House Elevations Plot 2
Scale: Drawn By: Date: 1:100 October 2018 Job Number: Drawing Number: Status: Preliminary