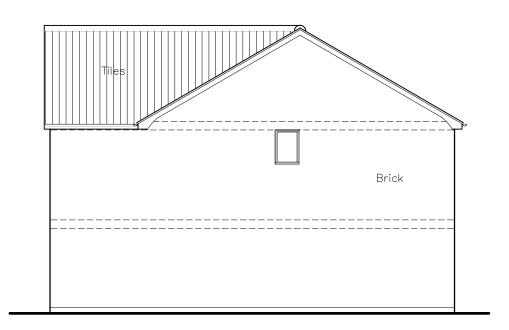

FRONT ELEVATION

BACK ELEVATION SIDE ELEVATION

> 0m 1m 2m 3m scale 1:100

revision description date Client: Mr & Mrs Flynn Job Title: Cotton Plot Drawing Title: Proposed House Elevations Plot 2
Scale: Drawn By: Date: 1:100 October 2018 Job Number: Drawing Number: Status: Preliminary